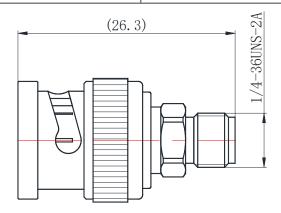

## **BNC/SMA-JK**

## \*Dimensions are in mm

| Connector 1 Type         | BNC Male                |
|--------------------------|-------------------------|
| Connector 1 Impedance    | 50 Ohms                 |
| Connector 1 Polarity     | Standard                |
| Connector 2 Type         | SMA Female              |
| Connector 2 Impedance    | 50 Ohms                 |
| Connector 2 Polarity     | Standard                |
| Connector Mount Method   | None                    |
| Adapter Body Style       | Straight                |
| Electrical Specification | ons                     |
| Frequency                | DC to 6 GHz             |
| Insertion Loss (dB)      | $\leq$ 0.1 xSqt.(f_Ghz) |
| VSWR /Return Loss        | 1.30                    |
| Insulation Resistance    | ≥5000 MΩ                |
| Test Voltage             | 1000V rms               |
| Materials Informatio     | n                       |
| Center Contact           | CuBe Gold Plated        |
| Outer Contact            | Brass Goldl Plated      |
| Body                     | Brass Nickel Plated     |
| Dielectric               | PTFE                    |
| Environmental Data       | 1                       |
| Temperature Range        | -55°C to +165°C         |
| 2011/65/EU(RoHS)         | Compliant               |
|                          |                         |